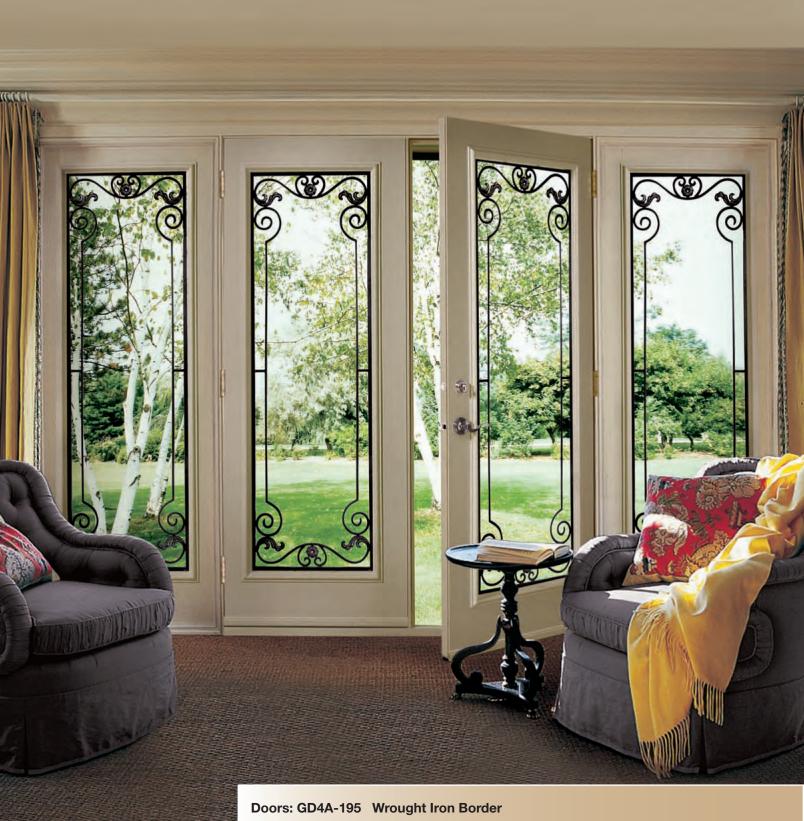

## GARDEN DOOR COLLECTION

Vinylguard Garden Doors are conveniently available with sliding screens, allowing you to open up your space and bring the fresh outdoor air into your home. These screens can be painted to match your doors, providing a smart and unified look. Todays alternative to sliding patio doors, Vinylguard's Garden Doors are available in 2, 3 and 4 panel systems. Choose from a traditional side swing system or optimize your wall space with a centre swing system.

Doors: GD2A-813

Doors: GD2A-817MB

Doors: 8GD2A-913

Doors: GD2A-814

Doors: GD2A-817MBT

Doors: 8GD2A-914

Doors: GD2A-8148

Doors: GD2A-195