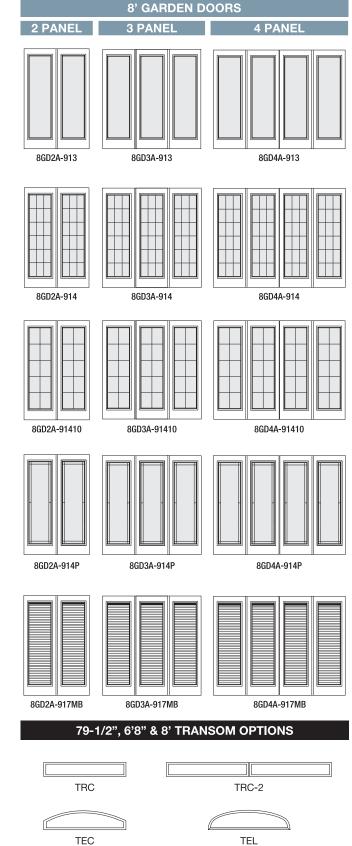

## GARDEN DOOR COLLECTION

Vinylguard Garden Doors are conveniently available with sliding screens, allowing you to open up your space and bring the fresh outdoor air into your home. These screens can be painted to match your doors, providing a smart and unified look. Todays alternative to sliding patio doors, Vinylguard's Garden Doors are available in 2, 3 and 4 panel systems. Choose from a traditional side swing system or optimize your wall space with a centre swing system.

Doors: GD2A-813

Doors: GD2A-817MB

Doors: 8GD2A-913

Doors: GD2A-814

Doors: GD2A-817MBT

Doors: 8GD2A-914

Doors: GD2A-8148

Doors: GD2A-195

Doors: 8GD2A-917-MB