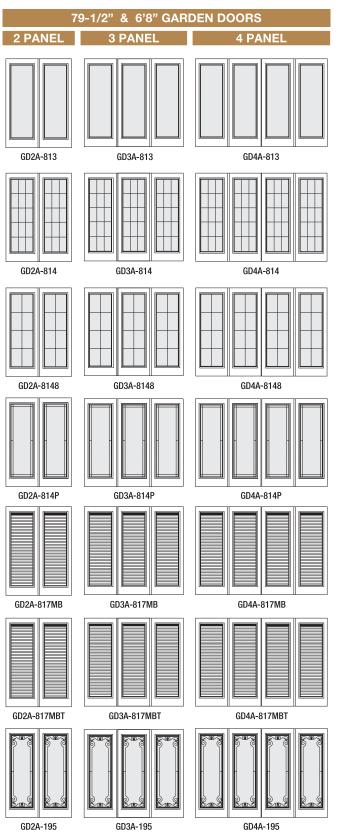

## GARDEN DOOR COLLECTION

Vinylguard Garden Doors are conveniently available with sliding screens, allowing you to open up your space and bring the fresh outdoor air into your home. These screens can be painted to match your doors, providing a smart and unified look. Todays alternative to sliding patio doors, Vinylguard's Garden Doors are available in 2, 3 and 4 panel systems. Choose from a traditional side swing system or optimize your wall space with a centre swing system.

Doors: GD2A-813

Doors: GD2A-817MB

Doors: 8GD2A-913

Doors: GD2A-814

Doors: GD2A-817MBT

Doors: 8GD2A-914

Doors: GD2A-8148

Doors: GD2A-195

Doors: 8GD2A-917-MB