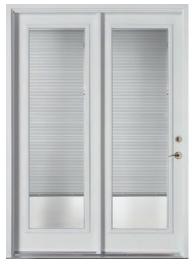

## GARDEN DOOR COLLECTION

Vinylguard Garden Doors are conveniently available with sliding screens, allowing you to open up your space and bring the fresh outdoor air into your home. These screens can be painted to match your doors, providing a smart and unified look. Todays alternative to sliding patio doors, Vinylguard's Garden Doors are available in 2, 3 and 4 panel systems. Choose from a traditional side swing system or optimize your wall space with a centre swing system.