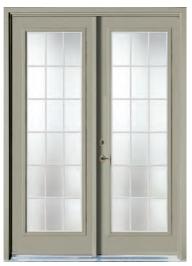

## GARDEN DOOR COLLECTION

Vinylguard Garden Doors are conveniently available with sliding screens, allowing you to open up your space and bring the fresh outdoor air into your home. These screens can be painted to match your doors, providing a smart and unified look. Todays alternative to sliding patio doors, Vinylguard's Garden Doors are available in 2, 3 and 4 panel systems. Choose from a traditional side swing system or optimize your wall space with a centre swing system.



Doors: GD2A-813



Doors: GD2A-817MB



Doors: 8GD2A-913



Doors: GD2A-814



Doors: GD2A-817MBT



Doors: 8GD2A-914



Doors: GD2A-8148



Doors: GD2A-195



Doors: 8GD2A-917-MB

## GARDEN DOOR COLLECTION







Garden Door Hinge Options VIEWED FROM THE OUTSIDE When ordering, please specify your preferred hinge option (see diagrams). Three or four panel systems are not limited to the operation shown.



Left Right DOUBLE OPERATOR FOUR PANEL SYSTEMS - DOUBLE OPERATOR THREE PANEL SYSTEMS - SINGLE OPERATOR Π Right Primary Left Primary l eff Riah<sup>-</sup> Left Primary Right Primar