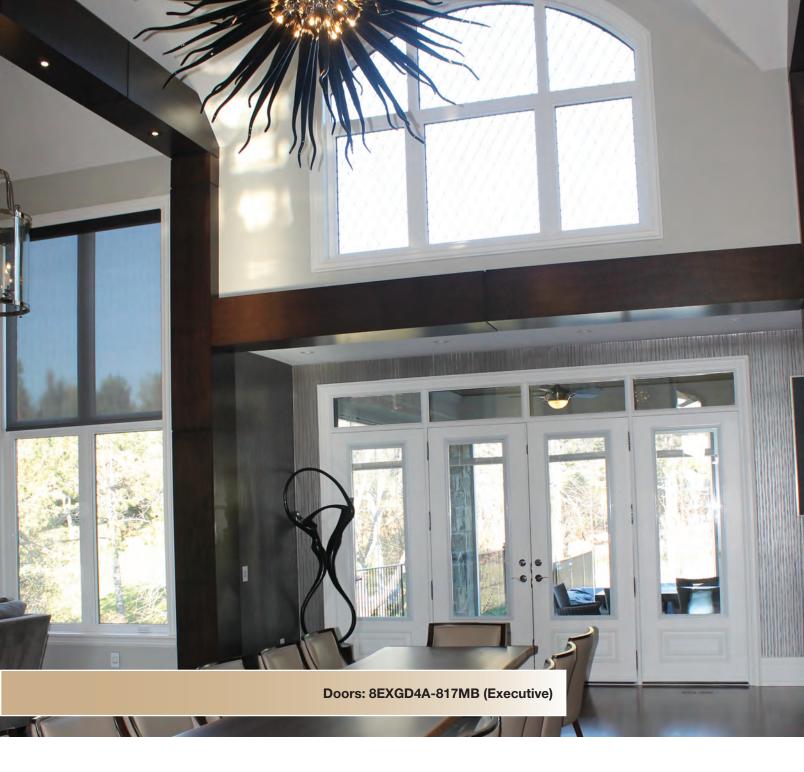

## GARDEN DOOR COLLECTION

Vinylguard Garden Doors are conveniently available with sliding screens, allowing you to open up your space and bring the fresh outdoor air into your home. These screens can be painted to match your doors, providing a smart and unified look. Todays alternative to sliding patio doors, Vinylguard's Garden Doors are available in 2, 3 and 4 panel systems. Choose from a traditional side swing system or optimize your wall space with a centre swing system.

Doors: GD2A-813

Doors: GD2A-817MB

Doors: 8GD2A-913

Doors: GD2A-814

Doors: GD2A-817MBT

Doors: 8GD2A-914

Doors: GD2A-8148

Doors: GD2A-195