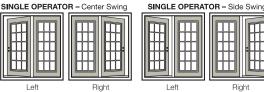

## GARDEN DOOR COLLECTION

Garden Door Hinge Options VIEWED FROM THE OUTSIDE When ordering, please specify your preferred hinge option (see diagrams). Three or four panel systems are not limited to the operation shown.

Left Right DOUBLE OPERATOR FOUR PANEL SYSTEMS - DOUBLE OPERATOR THREE PANEL SYSTEMS - SINGLE OPERATOR Π Right Primary Left Primary l eff Riah<sup>-</sup> Left Primary Right Primar