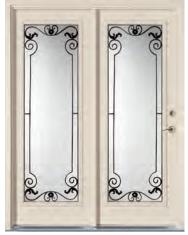

## GARDEN DOOR COLLECTION

Vinylguard Garden Doors are conveniently available with sliding screens, allowing you to open up your space and bring the fresh outdoor air into your home. These screens can be painted to match your doors, providing a smart and unified look. Todays alternative to sliding patio doors, Vinylguard's Garden Doors are available in 2, 3 and 4 panel systems. Choose from a traditional side swing system or optimize your wall space with a centre swing system.

Doors: GD2A-813

Doors: GD2A-817MB

Doors: 8GD2A-913

Doors: GD2A-814

Doors: GD2A-817MBT

Doors: 8GD2A-914

Doors: GD2A-8148

Doors: GD2A-195