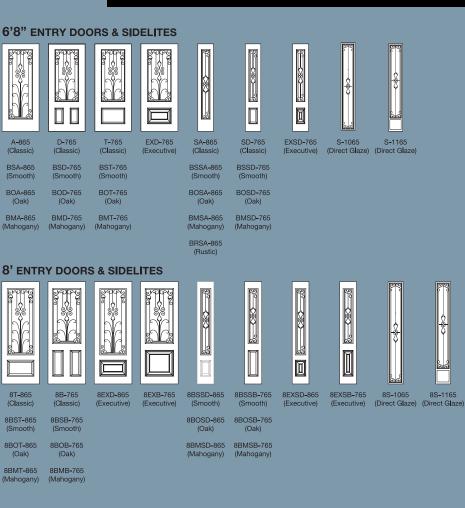

#### STEEL DOORS: CLASSIC & EXECUTIVE PANELS FIBERGLASS DOORS: BELMONT SMOOTH, OAK, MAHOGANY OR RUSTIC PANELS

Doors: A-865 (Classic)

Sidelites: SD-765 (Classic)

Door: BOD-765 (Oak) Sidelite: BOSD-765 (Oak)

#### STEEL DOORS: CLASSIC & EXECUTIVE PANELS FIBERGLASS DOORS: BELMONT SMOOTH, OAK, MAHOGANY OR RUSTIC PANELS

TRANSOMS

THR-1065 (Direct Glaze)

TRC-1065 (Direct Glaze)

TEC-1065 (Direct Glaze)

TEL-1065 (Direct Glaze)

#### **STEEL DOORS: CLASSIC & EXECUTIVE PANELS** FIBERGLASS DOORS: BELMONT SMOOTH, OAK, MAHOGANY OR RUSTIC PANELS