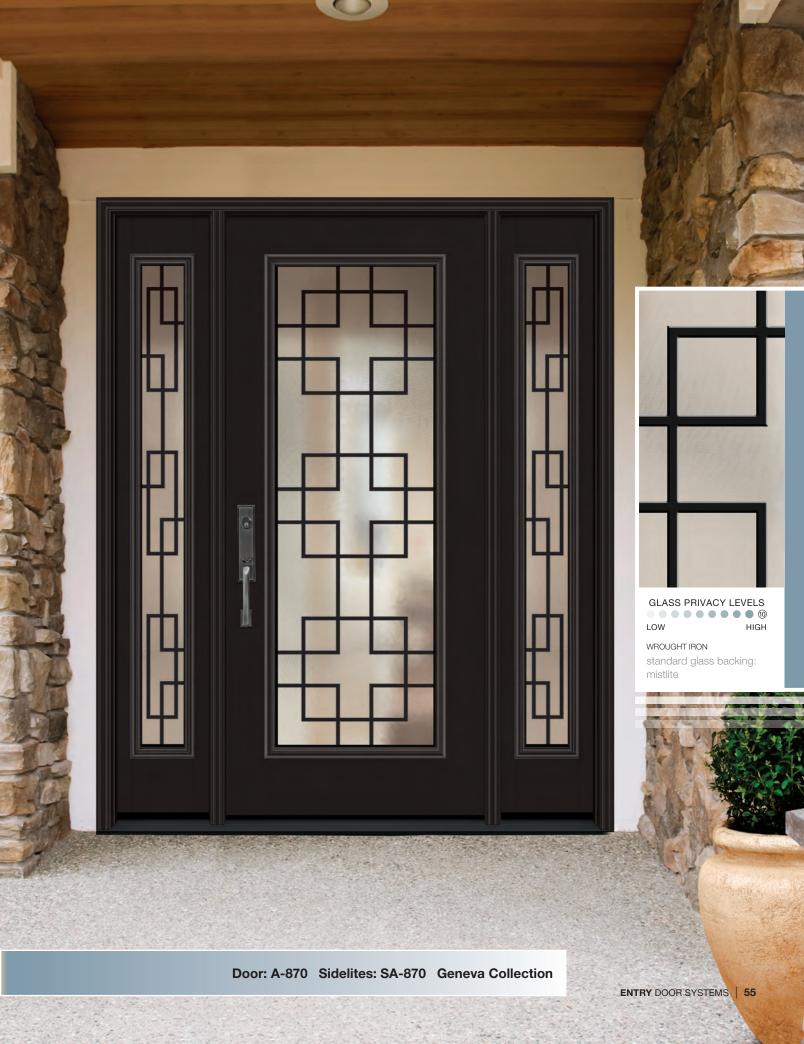

**Clear Glass** 

Kasumi Glass

Rain Glass

**Mistlite Glass** 

Doors: A-870 (Classic)

Door: BMD-770 (Mahogany) Sidelite: BMSD-770 (Mahogany)

Sidelites: 8EXSB-770 (Executive)

Door: EXD-770 (Executive) Sidelites: EXSD-770 (Executive) Transom: TEL-1070 (Direct Glaze)