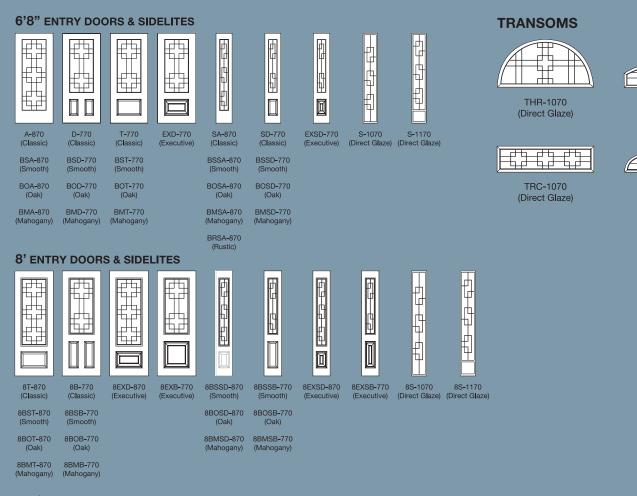

#### **STEEL DOORS: CLASSIC & EXECUTIVE PANELS** FIBERGLASS DOORS: BELMONT SMOOTH, OAK, MAHOGANY OR RUSTIC PANELS

## **6'8" ENTRY DOORS**

|--|

BSA-850R

(Smooth)

BOA-850R

(Oak)

BMA-850R

D-750L

# **8' ENTRY DOORS**

D-750R

(Classic)

BSD-750R

(Smooth)

BOD-750R

(Oak)

BMD-750R

# **TRANSOMS**

THR-1050 (Direct Glaze)

TRC-1050 (Direct Glaze)

TEC-1050 (Direct Glaze)

TEL-1050 (Direct Glaze)

8B-750L 8B-750R 8EXD-850L

(Executive)

(Classic)