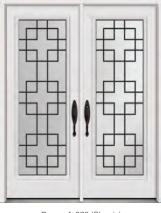

**Clear Glass** 

Kasumi Glass

Rain Glass

**Mistlite Glass** 

Doors: A-870 (Classic)

Door: BMD-770 (Mahogany) Sidelite: BMSD-770 (Mahogany)

Sidelites: 8EXSB-770 (Executive)

Door: EXD-770 (Executive) Sidelites: EXSD-770 (Executive) Transom: TEL-1070 (Direct Glaze)