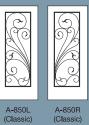

8BSB-750L

(Smooth)

8BOB-750L

(Oak)

A-850L (Classic) BSA-850L

(Smooth) BOA-850L

(Oak)

8T-850L