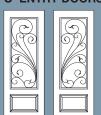

Door: A-845 (Classic) Sidelites: SA-845 (Classic)

Door: EXD-745 (Executive) Sidelites: EXSD-745 (Executive)

Door: BMD-745 (Mahogany) Sidelites: BMSA-845 (Mahogany)

Door: 8BOT-845 (Oak)

D

 $\mathcal{L}(\mathcal{A})$ 