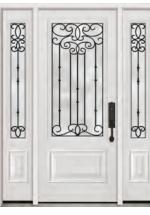

Door: A-845 (Classic) Sidelites: SA-845 (Classic)

Door: EXD-745 (Executive) Sidelites: EXSD-745 (Executive)

Door: BMD-745 (Mahogany) Sidelites: BMSA-845 (Mahogany)

Door: 8BOT-845 (Oak)

D

 $\mathcal{L}(\mathcal{A})$ 