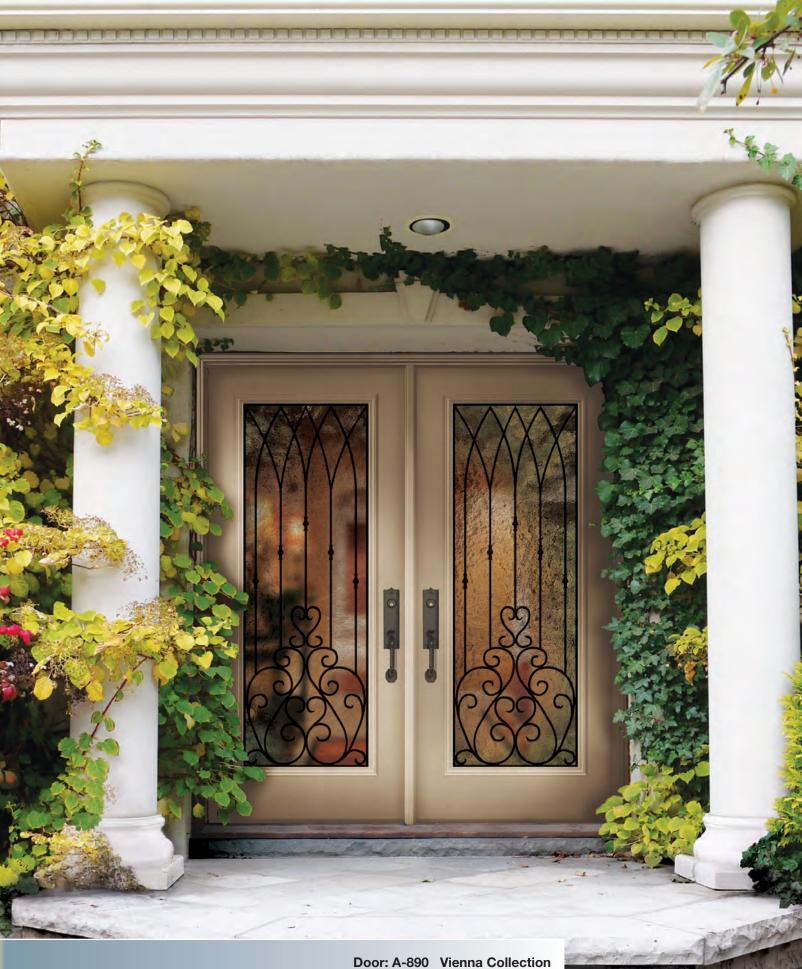

8T-850R

(Classic)

8BST-850R

(Smooth)

8BOT-850R

(Oak)

Doors: A-890 (Classic)

Sidelites: BMSA-890 (Mahogany)

Door: 8EXD-890 (Executive) Sidelites: 8EXSD-890 (Executive)

Door: D-790 (Classic) Sidelites: SD-790 (Classic) Transom: TEL-1090 (Direct Glaze)