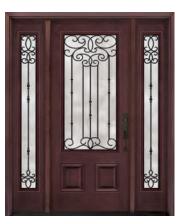

Door: A-845 (Classic) Sidelites: SA-845 (Classic)

Door: EXD-745 (Executive) Sidelites: EXSD-745 (Executive)

Door: BMD-745 (Mahogany) Sidelites: BMSA-845 (Mahogany)

Door: 8BOT-845 (Oak)

D

 $\mathcal{L}(\mathcal{A})$ 