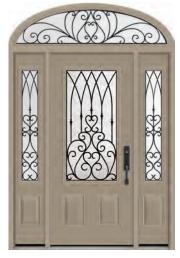

Door: 8EXD-890 (Executive) Sidelites: 8EXSD-890 (Executive)

Door: D-790 (Classic) Sidelites: SD-790 (Classic) Transom: TEL-1090 (Direct Glaze)