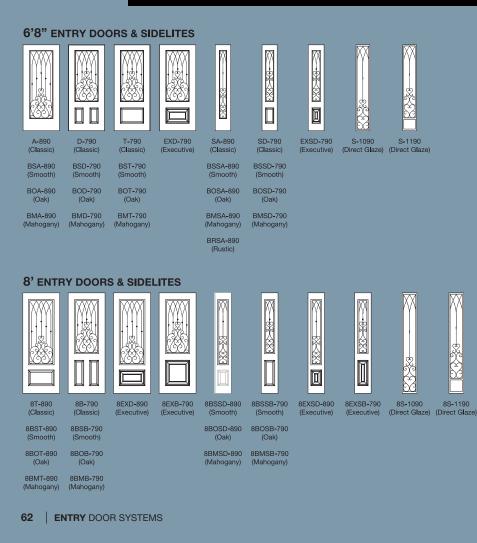

## **6'8" ENTRY DOORS**

|--|

BSA-850R

(Smooth)

BOA-850R

(Oak)

BMA-850R

D-750L

# **8' ENTRY DOORS**

D-750R

(Classic)

BSD-750R

(Smooth)

BOD-750R

(Oak)

BMD-750R