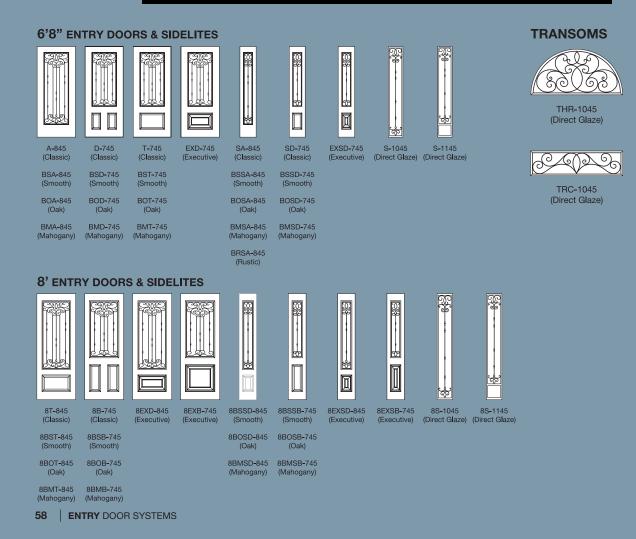

## **6'8" ENTRY DOORS**

|--|

BSA-850R

(Smooth)

BOA-850R

(Oak)

BMA-850R

D-750L

(Classic)

BSD-750L

(Smooth)

BOD-750L

(Oak)

BMD-750L

(Mahogany)

(Classic)

8BSB-750L

(Smooth)

8BOB-750L

(Oak)

A-850L (Classic) BSA-850L

(Smooth) BOA-850L

(Oak)

8T-850L

(Classic)

8BST-850L

(Smooth)

8BOT-850L

(Oak)

# **8' ENTRY DOORS**

D-750R

(Classic)

BSD-750R

(Smooth)

BOD-750R

(Oak)

BMD-750R

(Mahogany)

(Classic)

8BSB-750R

(Smooth)

8BOB-750R

(Oak)

8BMB-750R (Mahogany)

(Executive)

# **TRANSOMS**

THR-1050 (Direct Glaze)

TRC-1050 (Direct Glaze)

TEC-1050 (Direct Glaze)

TEL-1050 (Direct Glaze)

8B-750L 8B-750R 8EXD-850L

(Executive)

(Classic)

BST-750L

(Smooth)

BOT-750L

(Oak)

BMT-750L

(Mahogany)

8EXD-850R 8EXB-750L

8EXB-750R

(Executive)

(Smooth)

BOT-750R

(Oak)

BMT-750R

(Mahogany)

EXD-750L (Classic) (Executive) BST-750R

8BMT-850L (Mahogany) 8BMT-850R 8BMB-750L (Mahogany) (Mahogany)

8T-850R

(Classic)

8BST-850R

(Smooth)

8BOT-850R

(Oak)

Doors: A-890 (Classic)

Sidelites: BMSA-890 (Mahogany)