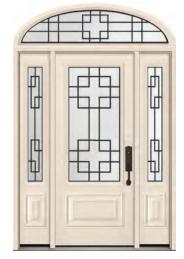

**Clear Glass** 

Kasumi Glass

Rain Glass

**Mistlite Glass** 

Doors: A-870 (Classic)

Door: BMD-770 (Mahogany) Sidelite: BMSD-770 (Mahogany)

Sidelites: 8EXSB-770 (Executive)

Door: EXD-770 (Executive) Sidelites: EXSD-770 (Executive) Transom: TEL-1070 (Direct Glaze)