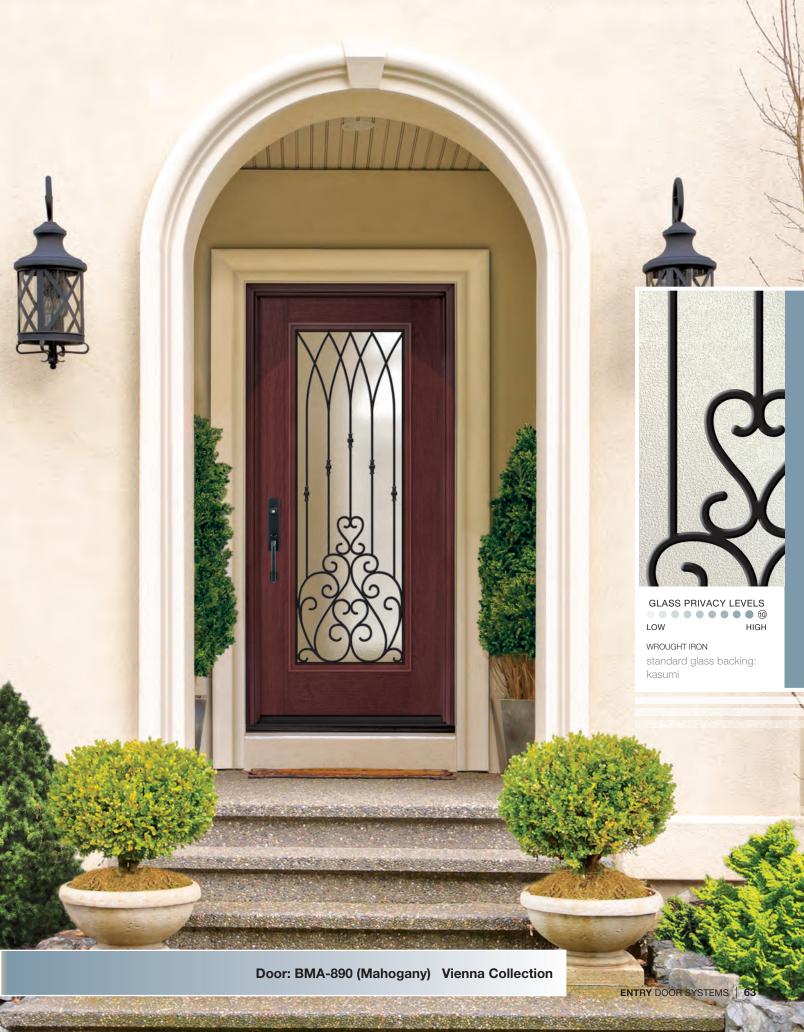

8T-850R

(Classic)

8BST-850R

(Smooth)

8BOT-850R

(Oak)

Doors: A-890 (Classic)

Sidelites: BMSA-890 (Mahogany)