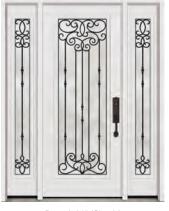

Door: A-845 (Classic) Sidelites: SA-845 (Classic)

Door: EXD-745 (Executive) Sidelites: EXSD-745 (Executive)

Door: BMD-745 (Mahogany) Sidelites: BMSA-845 (Mahogany)

Door: 8BOT-845 (Oak)

D

 $\mathcal{L}(\mathcal{A})$ 