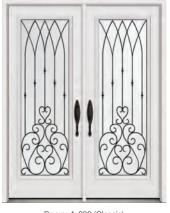

8T-850R

(Classic)

8BST-850R

(Smooth)

8BOT-850R

(Oak)

Doors: A-890 (Classic)

Sidelites: BMSA-890 (Mahogany)