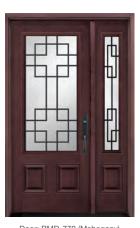

**Clear Glass** 

Kasumi Glass

Rain Glass

**Mistlite Glass** 

Doors: A-870 (Classic)

Door: BMD-770 (Mahogany) Sidelite: BMSD-770 (Mahogany)

Sidelites: 8EXSB-770 (Executive)

Door: EXD-770 (Executive) Sidelites: EXSD-770 (Executive) Transom: TEL-1070 (Direct Glaze)