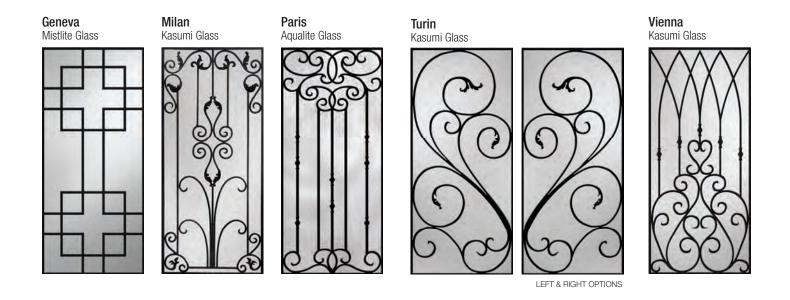

# WROUGHT IRON COLLECTION

The art of wrought iron has been in existence for centuries. Each intricate piece in the Wrought Iron collection has been individually crafted to provide unmatched class and style. Sealed between two panes of tempered glass each design will contribute to the elegance and security of every home.

### OPTIONAL GLASS BACKINGS AVAILABLE FOR ALL IRON COLLECTIONS (Additional costs & lead times will apply)

Each Wrought Iron Glass Collection has one of our standard privacy glass backgrounds to compliment the internal wrought iron detail. Each available background glass option allows you to customize the privacy level of any collection.