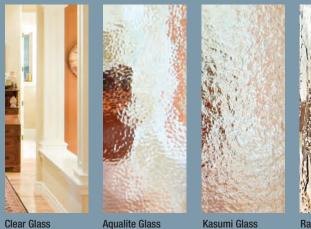

### OPTIONAL GLASS BACKINGS AVAILABLE FOR ALL IRON COLLECTIONS (Additional costs & lead times will apply)

Each Wrought Iron Glass Collection has one of our standard privacy glass backgrounds to compliment the internal wrought iron detail. Each available background glass option allows you to customize the privacy level of any collection.

**Clear Glass** 

Kasumi Glass

Rain Glass

**Mistlite Glass** 

Doors: A-870 (Classic)

Door: BMD-770 (Mahogany) Sidelite: BMSD-770 (Mahogany)

Sidelites: 8EXSB-770 (Executive)

Door: EXD-770 (Executive) Sidelites: EXSD-770 (Executive) Transom: TEL-1070 (Direct Glaze)