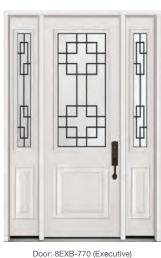

**Clear Glass** 

Kasumi Glass

Rain Glass

**Mistlite Glass** 

Doors: A-870 (Classic)

Door: BMD-770 (Mahogany) Sidelite: BMSD-770 (Mahogany)

Sidelites: 8EXSB-770 (Executive)

Door: EXD-770 (Executive) Sidelites: EXSD-770 (Executive) Transom: TEL-1070 (Direct Glaze)