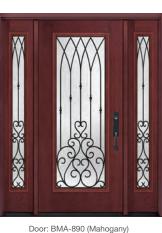

8T-850R

(Classic)

8BST-850R

(Smooth)

8BOT-850R

(Oak)

Doors: A-890 (Classic)

Sidelites: BMSA-890 (Mahogany)