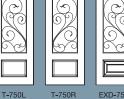

(Executive)

(Smooth)

BOT-750R

(Oak)

BMT-750R

(Mahogany)

EXD-750L (Classic) (Executive) BST-750R

8BMT-850L (Mahogany) 8BMT-850R 8BMB-750L (Mahogany) (Mahogany)