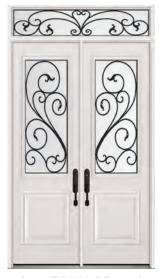

#### STEEL DOORS: CLASSIC & EXECUTIVE PANELS FIBERGLASS DOORS: BELMONT SMOOTH, OAK, MAHOGANY OR RUSTIC PANELS

Door: A-845 Paris Collection

Doors: A-850 L+R (Classic)

Doors: D-750 L+R (Classic)

Doors: 8EXB-750 L+R (Executive) Transom: TRC-1050 (Direct Glaze)