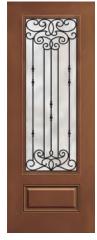

Door: A-845 (Classic) Sidelites: SA-845 (Classic)

Door: EXD-745 (Executive) Sidelites: EXSD-745 (Executive)

Door: BMD-745 (Mahogany) Sidelites: BMSA-845 (Mahogany)

Door: 8BOT-845 (Oak)

D

 $\mathcal{L}(\mathcal{A})$ 