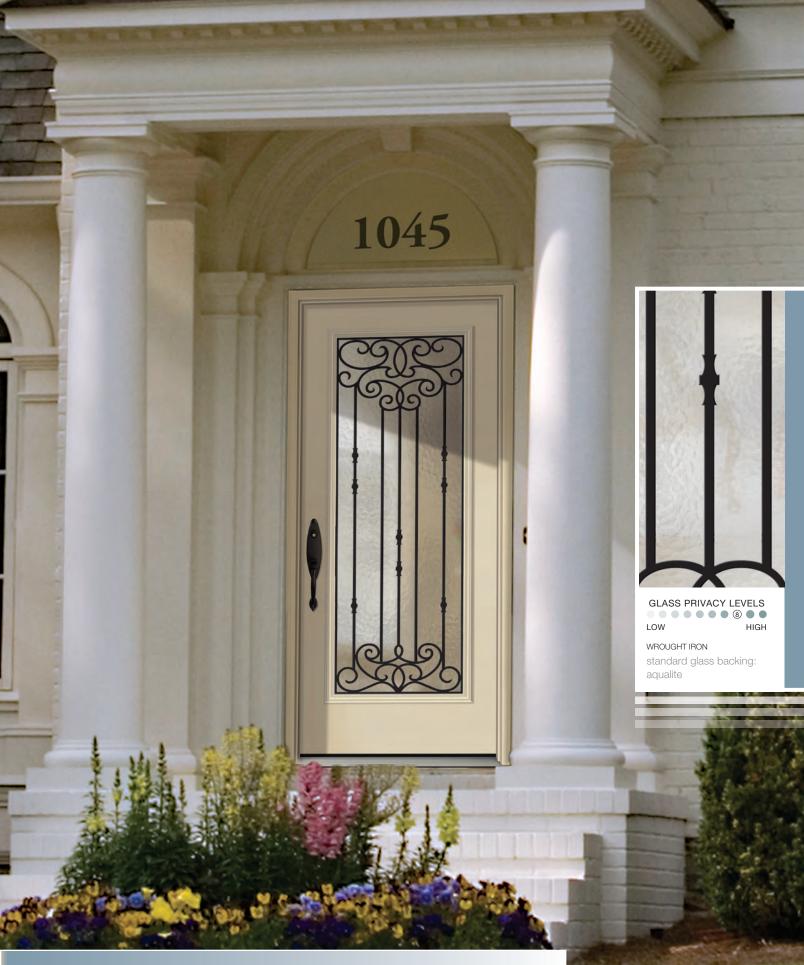

# WROUGHT IRON COLLECTION

The art of wrought iron has been in existence for centuries. Each intricate piece in the Wrought Iron collection has been individually crafted to provide unmatched class and style. Sealed between two panes of tempered glass each design will contribute to the elegance and security of every home.

### OPTIONAL GLASS BACKINGS AVAILABLE FOR ALL IRON COLLECTIONS (Additional costs & lead times will apply)

Each Wrought Iron Glass Collection has one of our standard privacy glass backgrounds to compliment the internal wrought iron detail. Each available background glass option allows you to customize the privacy level of any collection.