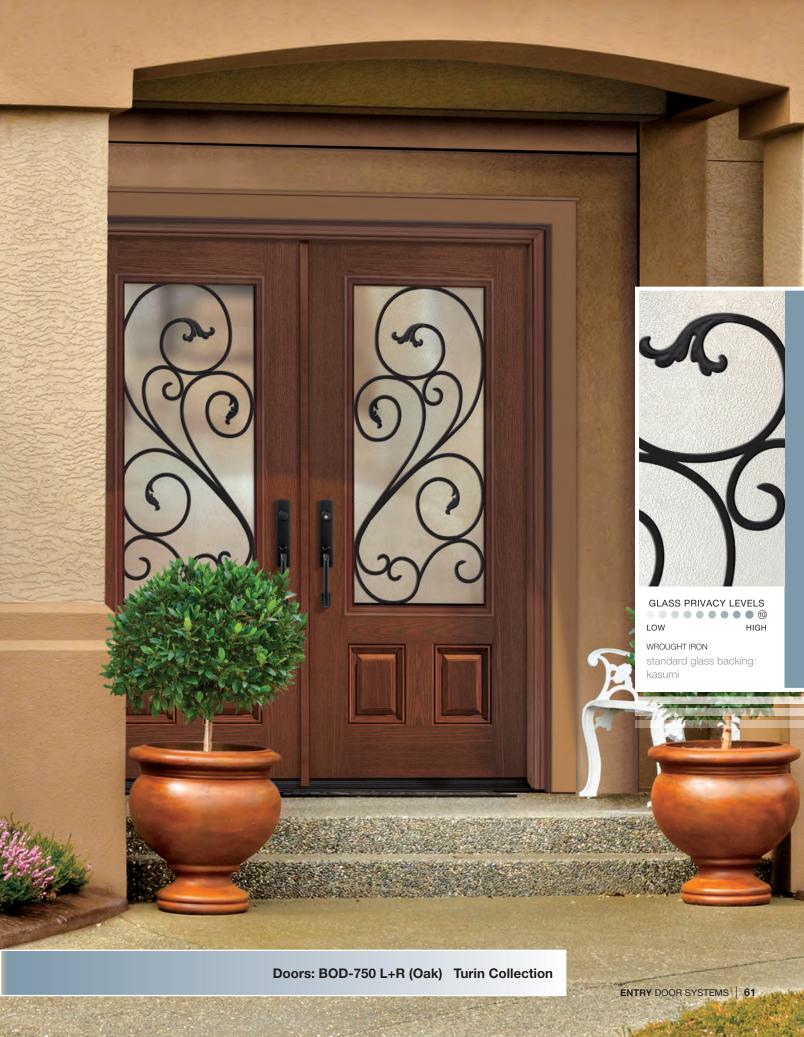

# WROUGHT IRON COLLECTION

The art of wrought iron has been in existence for centuries. Each intricate piece in the Wrought Iron collection has been individually crafted to provide unmatched class and style. Sealed between two panes of tempered glass each design will contribute to the elegance and security of every home.

### OPTIONAL GLASS BACKINGS AVAILABLE FOR ALL IRON COLLECTIONS (Additional costs & lead times will apply)

Each Wrought Iron Glass Collection has one of our standard privacy glass backgrounds to compliment the internal wrought iron detail. Each available background glass option allows you to customize the privacy level of any collection.

**Clear Glass** 

Kasumi Glass

Rain Glass

**Mistlite Glass** 

Doors: A-870 (Classic)

Door: BMD-770 (Mahogany) Sidelite: BMSD-770 (Mahogany)

Sidelites: 8EXSB-770 (Executive)

Door: EXD-770 (Executive) Sidelites: EXSD-770 (Executive) Transom: TEL-1070 (Direct Glaze)