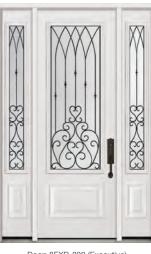

Door: 8EXD-890 (Executive) Sidelites: 8EXSD-890 (Executive)

Door: D-790 (Classic) Sidelites: SD-790 (Classic) Transom: TEL-1090 (Direct Glaze)