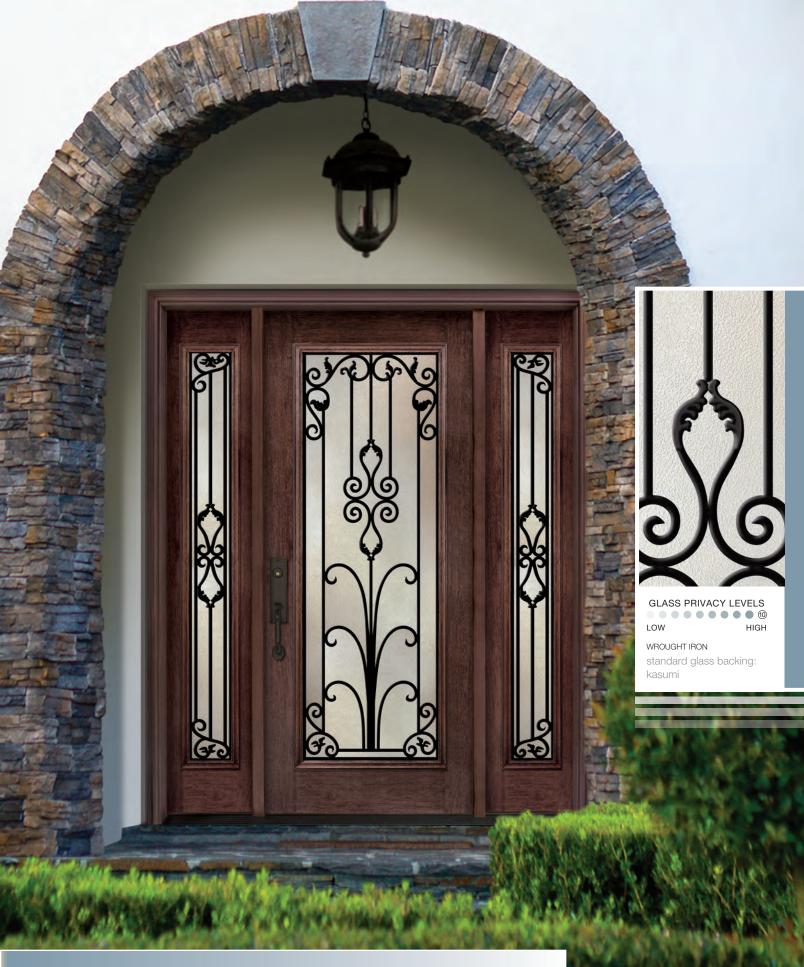

# WROUGHT IRON COLLECTION

The art of wrought iron has been in existence for centuries. Each intricate piece in the Wrought Iron collection has been individually crafted to provide unmatched class and style. Sealed between two panes of tempered glass each design will contribute to the elegance and security of every home.

### OPTIONAL GLASS BACKINGS AVAILABLE FOR ALL IRON COLLECTIONS (Additional costs & lead times will apply)

Each Wrought Iron Glass Collection has one of our standard privacy glass backgrounds to compliment the internal wrought iron detail. Each available background glass option allows you to customize the privacy level of any collection.

#### STEEL DOORS: CLASSIC & EXECUTIVE PANELS FIBERGLASS DOORS: BELMONT SMOOTH, OAK, MAHOGANY OR RUSTIC PANELS

Door: A-845 Paris Collection

Doors: A-850 L+R (Classic)

Doors: D-750 L+R (Classic)

Doors: 8EXB-750 L+R (Executive) Transom: TRC-1050 (Direct Glaze)