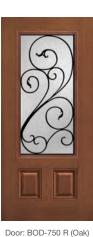

# **8' ENTRY DOORS**

D-750R

(Classic)

BSD-750R

(Smooth)

BOD-750R

(Oak)

BMD-750R