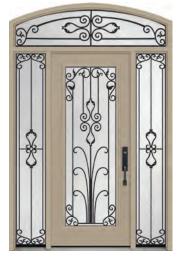

# WROUGHT IRON COLLECTION

The art of wrought iron has been in existence for centuries. Each intricate piece in the Wrought Iron collection has been individually crafted to provide unmatched class and style. Sealed between two panes of tempered glass each design will contribute to the elegance and security of every home.

#### STEEL DOORS: CLASSIC & EXECUTIVE PANELS FIBERGLASS DOORS: BELMONT SMOOTH, OAK, MAHOGANY OR RUSTIC PANELS

Doors: A-865 (Classic)

Sidelites: SD-765 (Classic)

Door: BOD-765 (Oak) Sidelite: BOSD-765 (Oak)